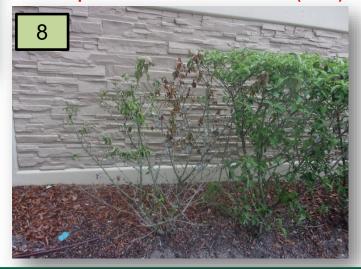

### GFB, Main Entrance & Round About

9. At the main entrance, the recently pruned Ornamental Grasses are stressed, again. Treat accordingly. (Pic 9)

- 10. At the main entrance area & along GFB, set strong beds lines & remove all turf runners.
- 11. At the main entrance in the north ROW and heading down GFB, have grassy weeds growing through the shrubs. Please, remove. (Pic 11)