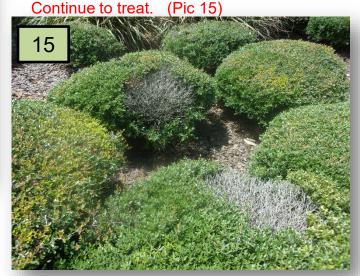

- 5. Property-wide, remove all low hanging and unsightly mosses from the Standards.
- 6. On the north side of the wall in the south ROW of GFB by the townhomes, replace dead/dying Loropetalum with 3-gal plants that match the overall theme and are location appropriate.
- 7. Remove the vines on the wall to the south of the dog park parking lot.
- 8. At the main entrance, by the courts, and though out the property, there are sections of Viburnum hedge that were damaged by the infection. Remove all dead material and replace dead Viburnum units. (Pic 8)