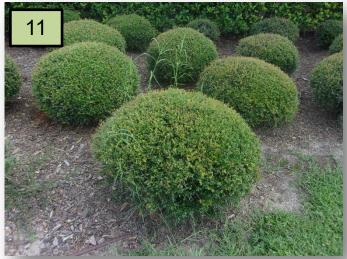

1. At the main entrance monuments in both ROWs but especially the south ROW, several of the Crotons are declining with more dead units. Diagnose, treat and replace dead units. The units are scheduled to be replaced this month. (Pic 1)

- 2. In the same beds including the Arboricola in both ROWs, remove all weeds, hand pulling the larger weeds.
- 3. At the main entrance in the median, has gone to weeds with bare areas. Correct.
- 4. In the dog enclosure at the dog park, remove all broken limbs and tree debris that has fallen after the most recent wind event.