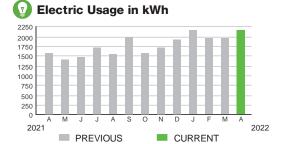

Y DEV**

Subtotal \$257.15

THIS PERIOD

67.50 kWh

LAST YEAR

48.48 kWh

AVERAGE DAILY USAGE

#### **CURRENT CHARGES**

| OUC Electric Service                                  | \$250.73  |
|-------------------------------------------------------|-----------|
| Meter #: 1ZR15085 - Service Charge                    | . \$18.20 |
| Commercial Non-Demand Electric Rate (03/11/22 - 04/   | 12/22)    |
| 2,160 kWh @ \$0.07435 (Non-Fuel)                      | . 160.60  |
| 2,160 kWh @ \$0.0333 (Fuel)                           | . 71.93   |
| (\$58.15 of your Fuel Cost is exempt from Municipal 7 | Тах)      |
| 2,160 kWh @ \$0.0333 (Fuel)                           | . 71.93   |

| State of Florida Charges | \$6.42  |
|--------------------------|---------|
| Gross Receipts Tax       | \$ 6.42 |



#### **Meter Data**

METER #: 1ZR15085

**CURRENT**: 2,284 on 04/12/22 2,230 on 03/11/22 PREVIOUS:

DIFFERENCE: 54 kWh

MULTIPLIER: x40 2,160 kWh TOTAL USAGE:

DAYS OF SERVICE: 32



SERVICE ADDRESS: 0 GRAMERCY FARM BLVD

PAGE 4 OF 7

### **GRAMERCY FARMS COMMUNITY DEV**

Subtotal

\$6,021.72

#### **CURRENT CHARGES**

|                                                                                                                                   | _           |
|-----------------------------------------------------------------------------------------------------------------------------------|-------------|
| OUC Electric Service                                                                                                              | \$6,021.72  |
| Customer Ref: WO 587583 - Grame