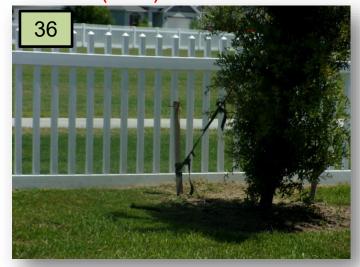

- 31. At the Sweet Acres park, treat all joint expansion crack weeds.
- 32. Treat the turf at the park on Sweet Acres, for Sedge, grassy weeds and broadleaf weeds. Also, improve the vigor of the turf.
- 33. In the same park area, treat all active ant mounds, raking out inactive mounds.
- 34. In the same park remove all sucker and water shoots from the Live Oaks.
- 35. In the same area, detail all tree rings. Include weeding and setting strong bed lines.
- 36. If this is the staking system used by Juniper, then discontinue their use as the stakes have large splinters & exposed nails. Please, re-stake with a proper staking system. Remove broken straps on all trees. (Pic 36)