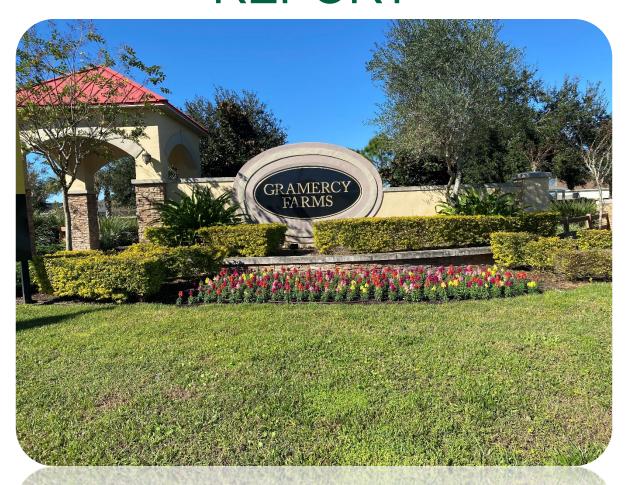

1. At the main entrance monuments in both ROWs but especially the south ROW, several of the Crotons are declining with more dead units. Diagnose, treat and replace dead units. The units are scheduled to be replaced this month. (Pic 1)