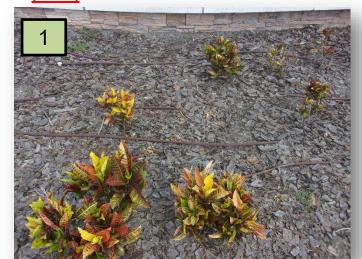

- 5. Property-wide, remove all low hanging and unsightly mosses from the Standards.
- 6. On the north side of the wall in the south ROW of GFB by the townhomes, replace dead/dying Loropetalum with 3-gal plants that match the overall theme and are location appropriate.
- 7. Remove the vines on the wall to the south of the dog park parking lot.
- 8. At the main entrance, by the courts, and though out the property, there are sections of Viburnum hedge that were damaged by the infection. Remove all dead material and replace dead Viburnum units. (Pic 8)